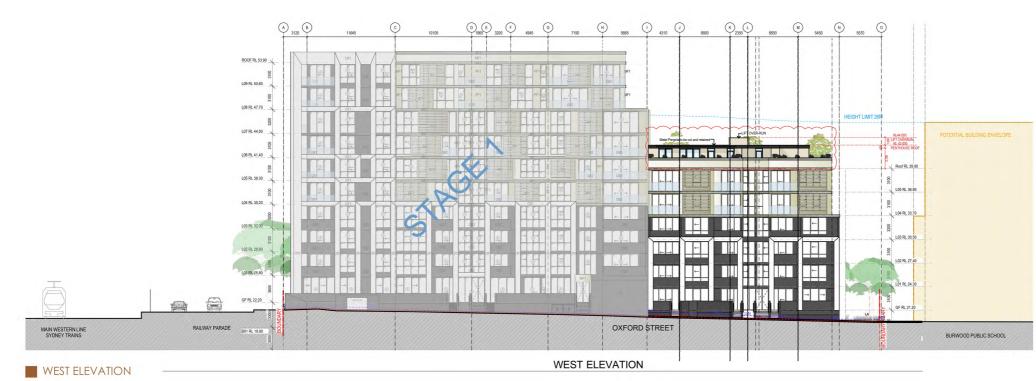

T.L 11 HEIGHT LIMIT 26M LIFT OVER-RUN RL44.000 SELIFT OVERRUN RL 43.000 PENTHOUSE ROOF 1 ergola to be cut and retaine R 19-16 d Roof RL 39.90 3100 L05 RL 36.80 3100 L04 RL 33.70 3200 L03 RL 30.50 3100 L02 RL 27.40 ← L01 RL 24.30  $\rightarrow$ GF RL 21.20 LA VAORD STREET RV RV WEST ELEVATION